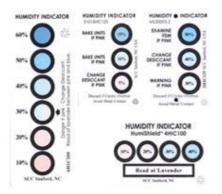

## **Humidity Indicator Cards**

Confirm that your moisture barrier bags and desiccants have done their job by adding a Humidity Indicator Card (HIC) to each package. Humidity Indicator Cards (HIC's) are printed with moisture sensitive spots which respond to various levels of humidity with a visible color change from blue to pink. HIC's are placed inside vacuum sealed (dry packed) moisture barrier bags to monitor the interior humidity conditions of the package, and will help determine whether the components are dry enough for solder reflow.

4 cards are available that meet certain standards.

3HIC - 3 spot 30-40-50%, 125 cards per can.
3LHIC - 3 spot 5-10-15%, 125 cards per can.
4HIC - 4 spot, 10-20-30-40%, 100 cards per can.
6HIC - 6 spot, 10-20-30-40-50-60%,200 cards per can.