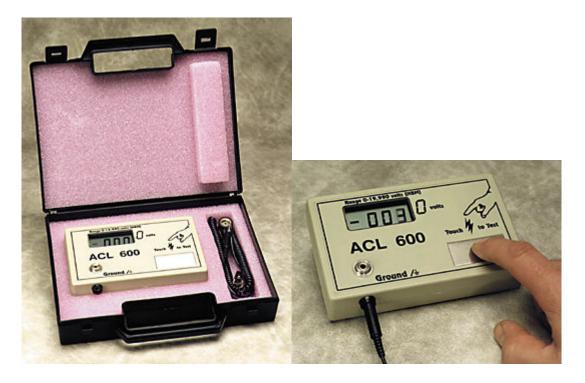

Additional information available below.

Monitor all of your static sensitive areas. A unique visual method is provided by the ACL 600 to detect how much static charge a person is carrying. The unit can be easily wall mounted outside of a sensitive area to provide voltage readings on persons entering and a repetitive read for operators already present in the area.

Also effective in detecting the difference in potential between two people and in determining the effectiveness of wrist straps, coil cords, bonding plugs, custom floors, spray coating, garments, chairs, etc.