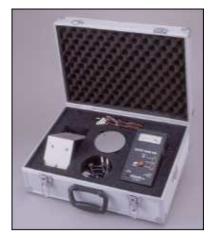

## Information for Product: Chair Tester

ACL is pleased to announce the addition of another new product. The ACL 900 Chair Tester is designed to check all of the elements of the seat, back, and arms of chairs in ESD environments.

The chair is easy to use with an easy to read display. Dual measurements LEDs offer a reliable chair measurement in seconds. More importantly, this chair measures resistance to ground.

The ACL 900 comes complete with a stainless steel chair castor plate, an insulating plate, connecting leads and a unique analog meter incorporating quick reference color-coded LEDs to indicate the conductive, dissipative, and insulative conditions of the chair.