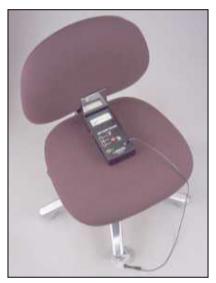

## Information for Product: Chair Tester

ACL is pleased to announce the addition of another new product. The ACL 900 Chair Tester is designed to check all of the elements of the seat, back, and arms of chairs in ESD environments.

The chair is easy to use with an easy to read display. Dual measurements LEDs offer a reliable chair measurement in seconds. More importantly, this chair measures resistance to ground.

The ACL 900 comes complete with a stainless steel chair castor plate, an insulating plate, connecting leads and a unique analog meter incorporating quick reference color-coded LEDs to indicate the conductive, dissipative, and insulative conditions of the chair.