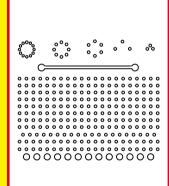

second with a cutting area 53x93mm.

Standard plate hole layout SUPERCUT/LN5

Standard plate hole layout SUPERCUT/LN5L