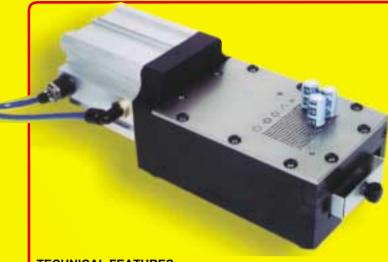

## **TECHNICAL FEATURES**

Production rate: **Dimensions:** 

up to 3000 pcs/hr 140 x 210 x 110 mm

Supply:

6 ATM 6 Ka

Weight: 7915.041

SUPERCUT/LN5 with foot pedal control 7915.041L SUPERCUT/LN5L long model with foot pedal control
340.114 Optional additional plate for SUPERCUT/LN5

## SUPERCUT/LN5

This pneumatic machine is designed to cut/trim almost every type

radial lead components.
The guillotine cutting system, with zero clearance between the plates, guarantees a sharp and precise cut without burrs or damage to the leads.

It is possible to cut many components at the same time without any risk of wear of the blades.

The machine can be supplied with special cutting jig.
An additional optional plate (thickness to be specified, max 3mm) can be supplied to increase the cutting height of the leads.
Two models available, the first with a cutting area 53x43mm, the