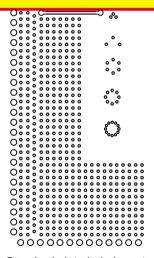

second with a cutting area 53x93mm.

Standard plate hole layout SUPERCUT/LN5

Standard plate hole layout SUPERCUT/LN5L