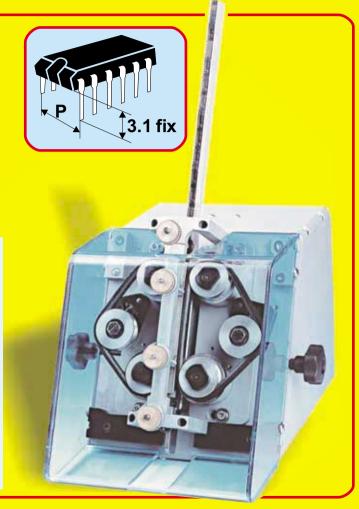

## SUPERCUT/IC-F

Tube to tube motorised machine for cutting the In-Line and Dual-In-Line component's leads.

This model can process several types of radial components, such as relays, transistors and integrated circuits.

The machine feeds, drives and cut the components holding them by the body.

The two cutting wheels are located under the driving belts.

The machine shall be equipped in the middle, by the suitable "GUIDE/STICK-HOLDER" group, that drives the components and operate as cutting contrast for the two cutting wheels.