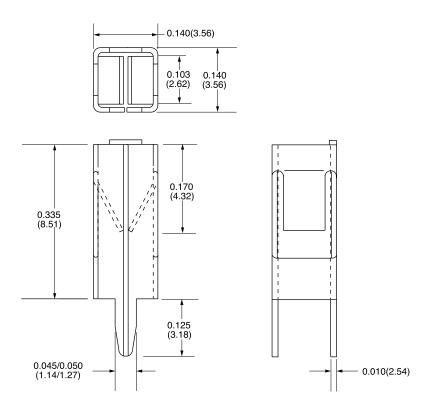

## **Top Entry 2 Beam Receptacles**

| Loose Part No.              | Reeled Part No.                                                                 | Mating Terminal Size                          |                                                                       |
|-----------------------------|---------------------------------------------------------------------------------|-----------------------------------------------|-----------------------------------------------------------------------|
| 1187-6                      | 6187-6                                                                          | 0.025" (0.64mm) to 0.095" (2.41mm) Rd. or Sq. |                                                                       |
| Application Data            |                                                                                 |                                               |                                                                       |
| Mounting Type               | Outward Splay                                                                   | Mating Type                                   | Vertical                                                              |
| Material Thickness/<br>Type | 0.010" (0.25mm)<br>Phosphor Bronze                                              | Applicator<br>System                          | Loose: Consult factory<br>Reeled: Model 9700, 9718                    |
| Standard Finish             | Loose: 95/5 Matt Tin/Lead over Copper<br>Reeled: 95/5 Matt Tin/Lead over Copper | Mounting<br>Hole<br>Diameter                  | 2 holes<br>0.050"±0.003" (3.81mm±0.076mm)<br>on 0.130"±0.003" centers |
| Mating Entry                | Тор                                                                             | Diameter                                      | (3.302mm±0.076mm)                                                     |
| Performance Data            |                                                                                 |                                               |                                                                       |
| <b>Current Rating</b>       | 10 Ampere                                                                       | Insertion Force-Max.                          | Application Dependent /Submit                                         |
| Resistance Rating           | 1mΩ Max                                                                         | Withdrawal                                    | Mating Terminal Sample To Factory                                     |
| Temperature Rating          | -65°C to 105°C                                                                  | Force-Min.                                    | Application Dependent /Submit<br>Mating Terminal Sample To Factory    |