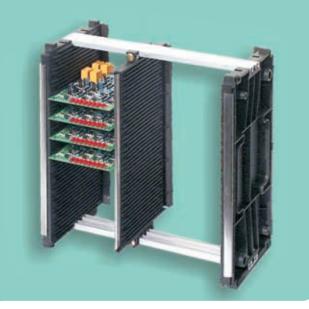

## **MINILABERACK**

Safe storage and transport system for PCBs from assembly through testing. Easy snap-together modular system to increase storage capacity. The racks are made from black static dissipative polypropylene

Distance between channel centres: Maximum PCB thickness : Channel depth: Number of storage channels: 6mm 3.8mm 3mm 44

## Side wall

dimensions:300 x 170 x 21 mm Intermediate wall

dimensions:298 x 170 x 15 mm

## Connecting rail

section: 37 x 9 mm All standard accessories are

supplied at no extra cost with each sidewall and intermediate panel; bolts and screws, plastic insert for backstop, stailess-steel stiffening rib.