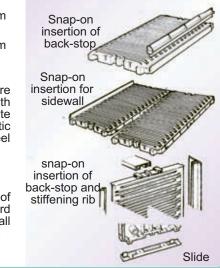

7804.052 7804.060 7804.064 7804.072 7804.075 Sidewall black dissipative Aluminium connecting rail Intermediate wall black dissipative Flat slide black conductive Bag of 40 spare nuts and bolts)

## Connecting rail

section: 37 x 9 mm All standard accessories are

supplied at no extra cost with each sidewall and intermediate panel; bolts and screws, plastic insert for backstop, stailess-steel stiffening rib.