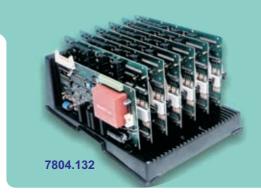

## LABETRAY pcb holders

Made from black conductive polypropylene, LABETRAY have multiple uses in the static free environment, as holding the PCBs during assembly, testing and rework.

7804.130

7804.132

7804.134

Conductive L-shaped LABETRAY dimensions: 208x272x93mm Conductive L-shaped LABETRAY dimensions: 355x268x128mm Conductive flat LABETRAY - 25 slots dimensions: 490x180x50mm

An effective alternative to LABETRAY is the DESK HOLDER 7804.120 with 2 cromed handles. It is possible to make an adjustable rack by assembling 2 Desk Holders with 4 threaded