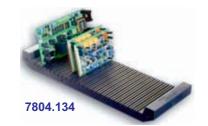

## LABETRAY pcb holders

Made from black conductive polypropylene, LABETRAY have multiple uses in the static free environment, as holding the PCBs during assembly, testing and rework.

7804.130

7804.132

7804.134

Conductive L-shaped LABETRAY dimensions: 208x272x93mm Conductive L-shaped LABETRAY dimensions: 355x268x128mm Conductive flat LABETRAY - 25 slots dimensions: 490x180x50mm

An effective alternative to LABETRAY is the DESK HOLDER 7804.120 with 2 cromed handles. It is possible to make an adjustable rack by assembling 2 Desk Holders with 4 threaded