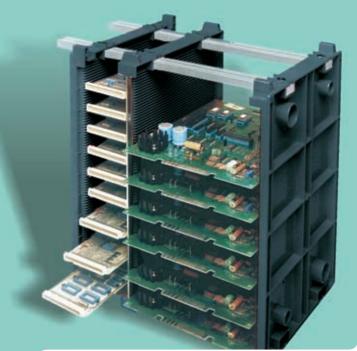

## LABERACK PCBs handling

LABERACK is an adjustable frames that provides a secure method for storage and handling of mounted PCBs or LABEFIX trays.

dimensions: 480 x 290 x 35 mm Sidewall Intermediate wall dimensions:470 x 280 x 40 mm section: 30 x 15 mm

Connecting rail:

Number of storage channels:

Distance between channel centres:

Maximum PCB thickness: Channel depth:

Stainless-steel stiffening rib.

Bolts and screws included with sidewalls and intermediate walls.