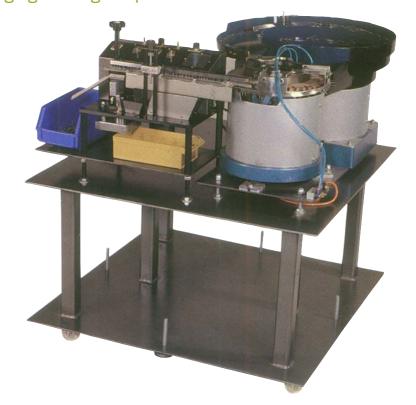

## CF-368 AUTOMATIC RADIAL LOOSE COMPONENT LEAD TRIMMER

The CF-368 model has two vibratory bowl feeders, suitable for forming different components. Selection is made by changing feeding templates.

- Equipped with bowl feeder with template.
- Suitable for processing radial components, easy adjustment.
- Designed for processing Electrolytic Capacitors, LEDs etc.
- Three standard templates supplied with machine.
- Custom templates can be made to order.
- High production rates.

| Voltage                     | 220V, 50Hz                         |
|-----------------------------|------------------------------------|
| Net Weight                  | 150 Kgs                            |
| Machine Size                | 900mm (L) x 900mm (W) x 1050mm (H) |
| Lead Length                 | 3mm - 20mm Adjustable              |
| Lead diameter Ø 0,4 - Ø 0,8 | 350 pcs/Minute                     |
| Lead diameter Ø 0,8 - Ø 1,0 | 200 pcs/Minute                     |
| Lead diameter ø 1,3 - ø 1,6 | 120 pcs/Minute                     |