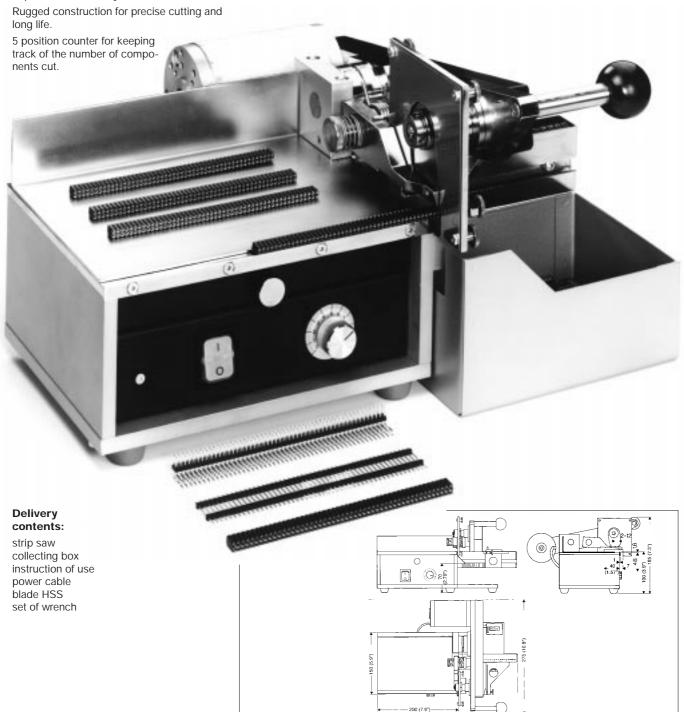

## **Cuttoff Saw**

## For cutting male and female headers with and without breakaway slots.

Quick and easy set up for various sizes.

Stop with adjustment markers, and additional line tuning adjustment knob for header lengths of 1 to 32 pins.

Hold down clamp for exact and sure positioning.

DC motor with speed regulator for optimal cutting efficiency.

Adjustable lead in slot for feed in positioning of plastic header body.

Sawblade material:HSSOuter Dia:63 mmThickness:0,25 mm

Size of cut:

Max width: 12 mm
Max height: 8 mm

 Length of component cut:
 1 - 32 pin

 Grid spacing:
 2,54 mm (0,1")

 Power source:
 110/220 V-+15 - 10%

110/220 V~+15 - 10% 50 - 60 Hz Fuses for 220V: 1 A medium time lag