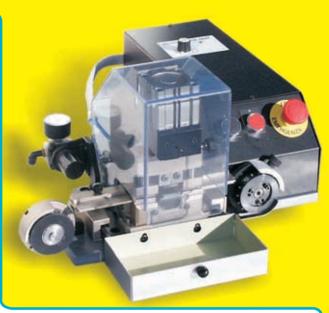

## **SUPERCUT/RP** for taped radials

SUPERCUT/RP is a machine designed to cut and form taped radial component leads, the curl formed by this model allows the components to remain spaced and locked in the PCB, making assembly operations easier .

The machine can be supplied with preforming curl dies different from the standard ones.

It is a pneumatic machine, the leads must be introduced into a slot on the front of the machine. Taped components may be manually fed into the machine whilst the foot pedal is pressed.

An automatic feeder system for taped components is available. Production rate (with feeder): 7000 pcs/hour