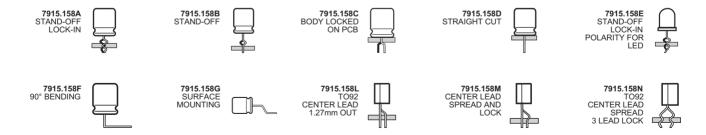

## **SUPERCUT/RP** for taped radials

SUPERCUT/RP is a machine designed to cut and form taped radial component leads, the curl formed by this model allows the components to remain spaced and locked in the PCB, making assembly operations easier .

## 7915.153

7915.158

Manual machine SUPERCUT/RP without preforming set

**7915.156** Feed system for taped components, tape P=12.7, 110Vac **7915.156A** Feed system for taped components, tape P=15, 110Vac