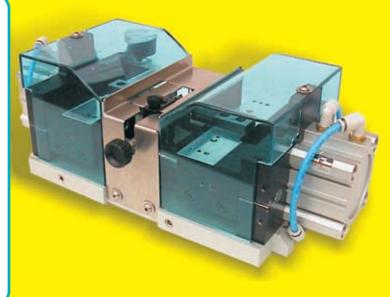

## SUPERCUT/TS1 for loose radials

A pneumatic machine designed to cut loose radial component leads, the feed is manual, on the top of the machine.

Pressing the footpedal effects cutting and prefoming of the leads in a very quick and precise way.

A large variety of Dies is available, substitution of the Die assembly is extremely quick and simple.

- wire holder system available on request
- more powerful cylinders
- stronger and more accurate
- less wear
- very large components processing (max. length 140mm, max. pitch 45mm)
- production rate 2000 pcs/hr

**7915.171** SUPERCUT/TS1 without preforming set

18xxxx

Preforming set