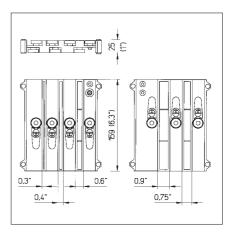

## Adjustment Rollers

Adjustable, with precision ball-bearings.

## Use and Adjustment:

Place the component onto the relevant guide and slide it between the rollers.

In order to adjust the clearance between guide and rollers, turn the screw in the relevant roller mounting to the left or right.