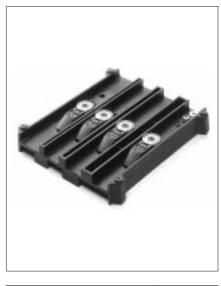

IC Butler 5

The proven Pin-Straightener for all five IC component widths.

## Adjustment Rollers

Adjustable, with precision ball-bearings.

## Use and Adjustment:

Place the component onto the relevant guide and slide it between the rollers.

In order to adjust the clearance between guide and rollers, turn the screw in the relevant roller mounting to the left or right.