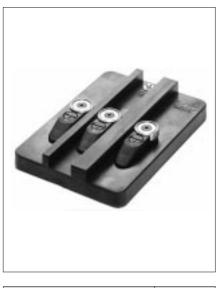

## **IC Butler 2**

The economical Pin-Straightener for the two IC component widths, 0.3" and 0.6".

#### Conductive

The housing is manufactured from electrically conductive materials. Surface resistance is  $<10^5 \ \Omega.$ 

Slip Resistant Mounted upon four rubber feet.

Alignment Rollers

Adjustable, with precision ball-bearings.

### Earthing

Fitted with two (4.0 and 10mm) press-studs for the attachment of an earthing cable.

| IC Butler 2 | 8860010     |
|-------------|-------------|
| Description | Article No. |

#### Use and Adjustment:

Place the component onto the relevant guide and slide it between the rollers.

In order to adjust the clearance between guide and rollers, turn the screw in the respective roller mounting to the left or right.