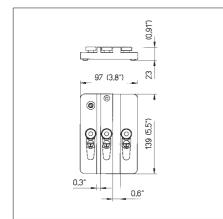

## **IC Butler 2**

The economical Pin-Straightener for the two IC component widths, 0.3" and 0.6".

#### Use and Adjustment:

Place the component onto the relevant guide and slide it between the rollers.

In order to adjust the clearance between guide and rollers, turn the screw in the respective roller mounting to the left or right.