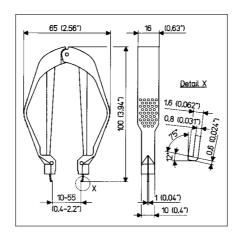

## Compact

The supports are set to the external contours of the socket.

### **Durable**

The two gripping hooks are made from special steel which has been hardened and the edges ground to an acute edge. Components can be safely extracted even from SMD sockets.

Safe against Short-Circuiting
Because the support pivots of the withdrawal hooks are separate. Typical surface resistance is  $10^5 \Omega$ .