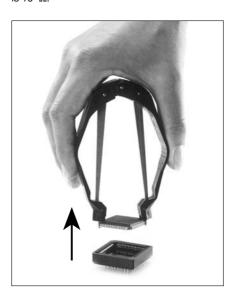

# **PLCC-Extractor**

The safe extractor tool for all PLCC components from 20 to 84 pin.
It is universally suitable for PLCC sockets from all manufacturers.

### Easy to Use

Insert each hook into the cut-cuts in the PLCC mounting.

Squeeze the grips together and the component can be gently extracted.