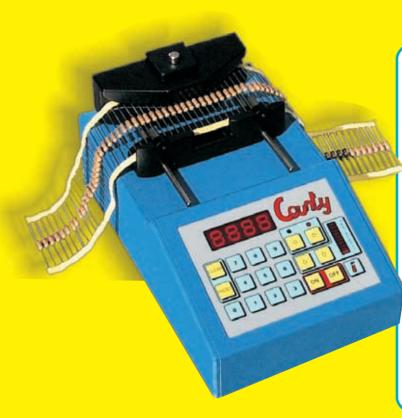

## COUNTY

COUNTY is a microcomputer based instrument which counts axial, radial and SMD (with 8301.018 option) components.

## **TECHNICAL FEATURES**

Counting in both directions (left or right) Divider from 1 to 19 TOTALIZER mode counting PRESET mode counting (with an audible alarm when the desired component number is reached) Calibration test and self diagnostic procedure Last counting value and condition memory External detector input (8301.031) Rechargeable model available (8301.052 and .054) Output for motorized SUPERFORM control

| Maximum counting value:           | 899999 counts         |
|-----------------------------------|-----------------------|
| Minimum lead diameter:            | 0.4 mm                |
| Axial component bandolier width:  | 55 - 110 mm           |
| Radial component bandolier width: | max 18 mm             |
| Maximum component diameter:       | 14 mm                 |
| Display:                          | 4 digits 13 mm height |
| Dimensions:                       | 240 x 130 x 110 mm    |
| Weight:                           | 1.8kg                 |