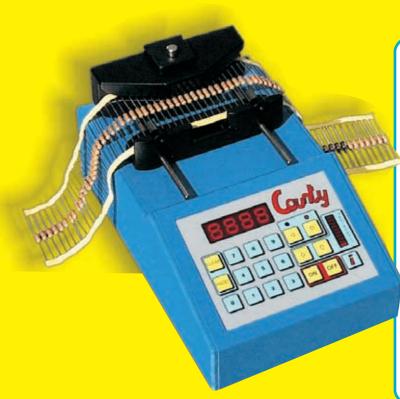

## COUNTY

COUNTY is a microcomputer based instrument which counts axial, radial and SMD (with 8301.018 option) components.

## **TECHNICAL FEATURES**

Counting in both directions (left or right)

Divider from 1 to 19

TOTALIZER mode counting

PRESET mode counting (with an audible alarm when the desired component number is reached)

Calibration test and self diagnostic procedure

Last counting value and condition memory

External detector input (8301.031)

Rechargeable model available (8301.052 and .054)

Output for motorized SUPERFORM control

Maximum counting value: 899999 counts

Minimum lead diameter: 0.4 mm Axial component bandolier width: 55 - 110 mm

Radial component bandolier width: max 18 mm

Maximum component diameter: 14 mm

Display: 4 digits 13 mm height
Dimensions: 240 x 130 x 110 mm