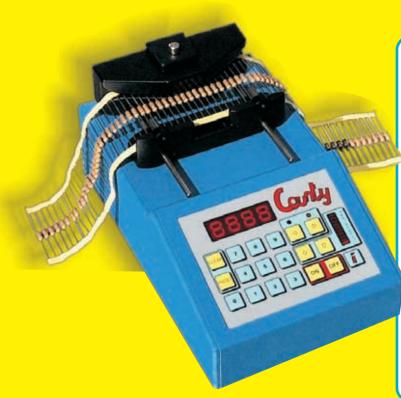

## COUNTY

COUNTY is a microcomputer based instrument which counts axial, radial and SMD (with 8301.018 option) components.

## **TECHNICAL FEATURES**

Counting in both directions (left or right)

Divider from 1 to 19

TOTALIZER mode counting

PRESET mode counting (with an audible alarm when the desired component number is reached)

Calibration test and self diagnostic procedure

Last counting value and condition memory

External detector input (8301.031)

Rechargeable model available (8301.052 and .054)

Output for motorized SUPERFORM control

Maximum counting value: 899999 counts

Minimum lead diameter: 0.4 mm Axial component bandolier width: 55 - 110 mm

Axial component bandolier width: 55 - 110 mm
Radial component bandolier width: max 18 mm

Maximum component diameter: 14 mm

Display: 4 digits 13 mm height

Dimensions: 240 x 130 x 110 mm

Weight: 1.8kg