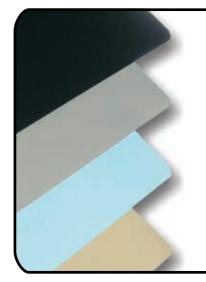

7804.151 black orange peel

grey orange peel

7804.152

7804.153 sky-blue orange peel

7804.154 beige orange peel

LABESTAT 1 layer conductive BLACK

**7804.151** 122cmx1.5mmx10meters roll

LABESTAT 2 layers dissipative COLOURED / conductive BLACK

 7804.152 GRAY
 122cmx2mmx10meters roll

 7804.153 SKY-BLUE
 122cmx2mmx10meters roll

 7804.154 BEIGE
 122cmx2mmx10meters roll