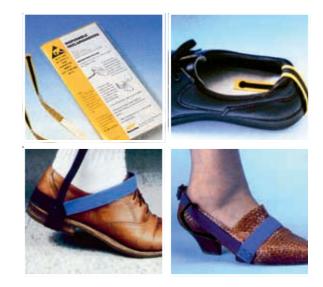

## **HEEL AND TOE GROUNDERS**

Made from conductive rubber tape, they are used for earthing personnel where mobility is required such as in storage areas and where static protective flooring or mats have been installed.

Floors with a resistance to ground between 1 and  $35M\Omega$  are preferred.

A disposable heel grounder is available, ideal for plant visitors or anyone requiring a temporary grounding device. (expected life of 1 day)

| 7804.199 | Disposable Heel grounder (pack of 50)     |
|----------|-------------------------------------------|
| 7804.202 | Heel grounder with 2 $M\Omega$ resistance |
| 7804.203 | Toe grounder with 2 M $\Omega$ resistance |